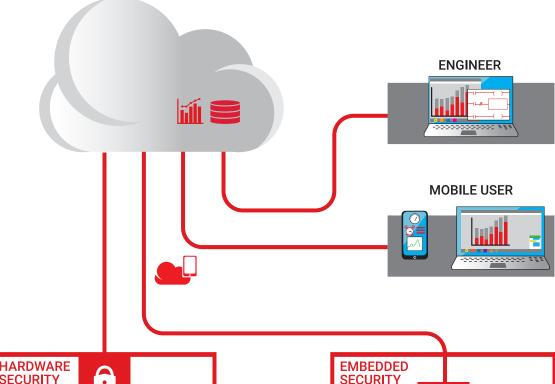

## Connecting Your Assets

REMOTE MACHINES

800.843.9859 www.powermation.com

#### **Web Services**

- · Historical Reporting
- Cloud Dashboards
- Asset Dashboards
- Alarm History

#### Security

- · SSL (HTTPS)
- IPsec VPN

#### **Notifications**

- Email Alerts
- Text Messages
- Push via Mobile App