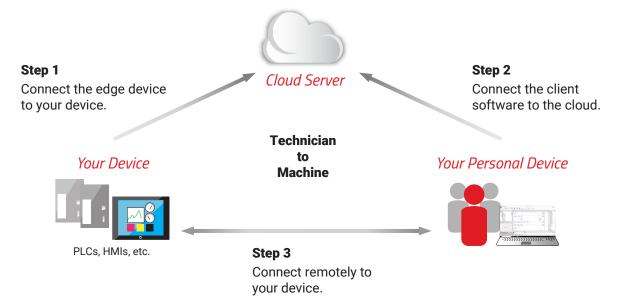

The COVID-19 crisis has proven the need to remain connected virtually. This principle also applies to the devices in your facility. Follow these three quick steps to get connected.