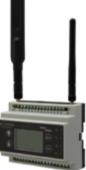

### DXM100 Industrial Wireless Controller

#### Connectivity

- Sure Cross® Wireless radio
- 900 MHz & 2.4 GHz Cellular modem
- Ethernet Fieldbus
- RS485 Master & Slave
- CAN

#### **User Interface**

- User programmable LCD
- Bind Sure Cross® Radios
- Site survey
- View sensor information
- System status
- User defined LED indicators

#### **Data Logging**

- · Data/Event logging with email and text push
- Notifications, alerts, alarms
- IT system interface HTTP API

### **Automation Protocols**

- Modbus RTU
- Modbus TCP
- Ethernet/IP
- **I/O**
- Universal inputs Discrete outputs
- · Courtesy power
- Switch power
- Battery backup
- Solar controller

- Logic Controller Action rules
  - Supports simple logic, arithmetic, and thresholding
  - Low complexity solutions
- Text language
- Medium complexity solutions
- Time/calendar-based events
- Astronomical clock