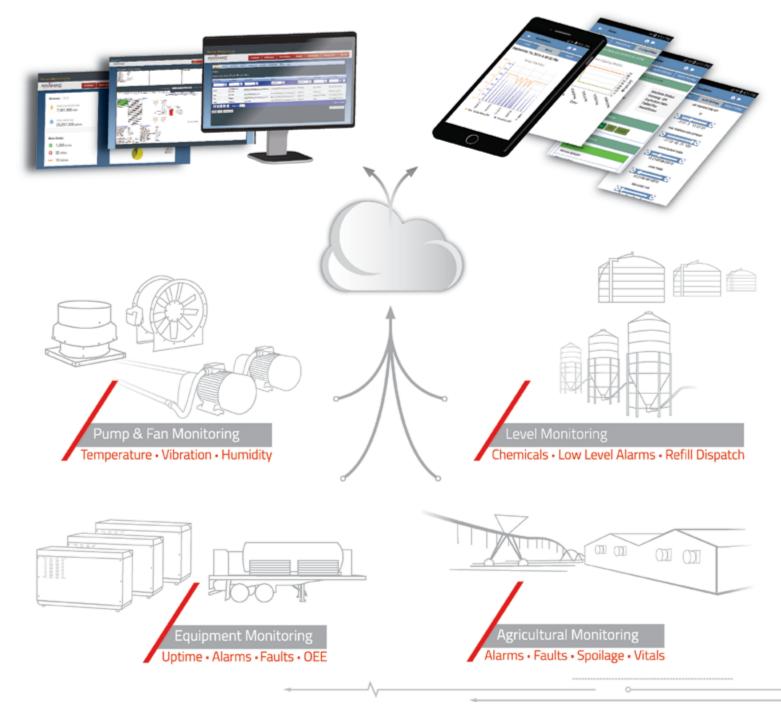

# Smart Monitoring & Analytics with the IIoT

Imagine an industrial network that maintains a continuous awareness of its processes, machines and environment. With Power/mation's monitoring solutions, you can now tap into that network at will.

Smart sensors collect actionable data and store it in the cloud. Detailed dashboards produce meaningful analysis. The result is maximum operational efficiency and minimized unplanned downtime through the anticipation of machine failures and reduction of service costs.

This is the power of the Industrial Internet of Things.

## EdgeScout

EdgeScout Remote Monitoring is a turnkey remote monitoring solution hosted by RRAMAC.

- · Cloud hosted solution allows secure access to remote systems through web browsers, mobile apps, email, text and push notifications.
- **Customized** web interfaces, reporting and mobile apps.
- · Smart applications for predictive maintenance, environmental monitoring and equipment health.
- · Securely connected end-to-end solution, uniting sensors and the cloud.