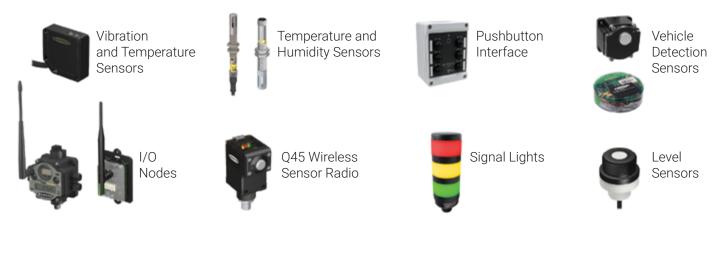

modem
- Ethernet Fieldbus
- RS485 Master & Slave
- CAN

#### **User Interface**

- User programmable LCD
- Bind Sure Cross® Radios
- Site survey
- View sensor information
- System status
- User defined LED indicators

#### **Data Logging**

- · Data/Event logging with email and text push
- Notifications, alerts, alarms
- IT system interface HTTP API

### **Automation Protocols**

- Modbus RTU
- Modbus TCP
- Ethernet/IP
- **I/O**
- Universal inputs Discrete outputs
- · Courtesy power
- Switch power
- Battery backup
- Solar controller

- Logic Controller Action rules
  - Supports simple logic, arithmetic, and thresholding
  - Low complexity solutions
- Text language
- Medium complexity solutions
- Time/calendar-based events
- Astronomical clock





### **Compatible Wireless Accessories**









- Scheduler



055