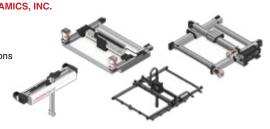

### **FESTO**

- Planar Surface Gantry EXCH
- Cartesian Handling Systems
- Parallel Kinematic Systems
- Innovate Gripper Design
- and More

- IXA High Speed SCARA
- TTA Tabletop Series
- Wrist Unit
- Cartesian
- Single Axis

- Heavy Duty Gantry Options
- H-Bot Gantry
- T-Bot Gantry
- and More

When an application spans a large area, a gantry solution may be the best option. From belt-driven or rack and pinion, to small tabletop or large material handling systems – we have solutions to serve you. Power/mation can provide fully installed systems, or the gantry robot to be installed with your existing control solution.