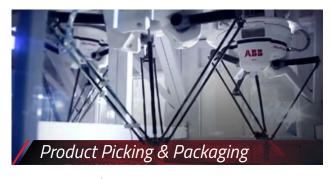

Picking product from a moving conveyor and placing them into a container can be a challenging application. PickMaster® Twin is the market-leading robotic software for vision-guided random flow picking and packing. Integrating conveyor tracking and vision cameras into one solution allows flexibility for many applications.