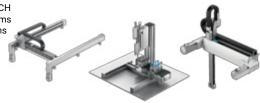

### **FESTO**

- Planar Surface Gantry EXCH
- Cartesian Handling Systems
- Parallel Kinematic Systems
- Innovate Gripper Design
- and More

- IXA High Speed SCARA
- TTA Tabletop Series
- Wrist Unit
- Cartesian
- Single Axis

- Heavy Duty Gantry Options
- H-Bot Gantry
- T-Bot Gantry
- and More

When an application spans a large area, a gantry solution may be the best option. From belt-driven or rack and pinion, to small tabletop or large material handling systems – we have solutions to serve you. Power/mation can provide fully installed systems, or the gantry robot to be installed with your existing control solution.