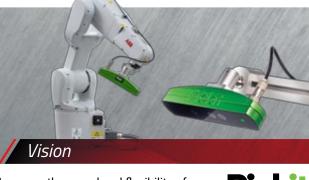

- Festo
  Robotic Systems Products
  Zaytra
- •IAI •Schmalz

Increase the speed and flexibility of your robotic solution with Pick-it 3D vision software and cameras. This technology is compatible with ABB robotics as well as many other well known robot manufacturers.