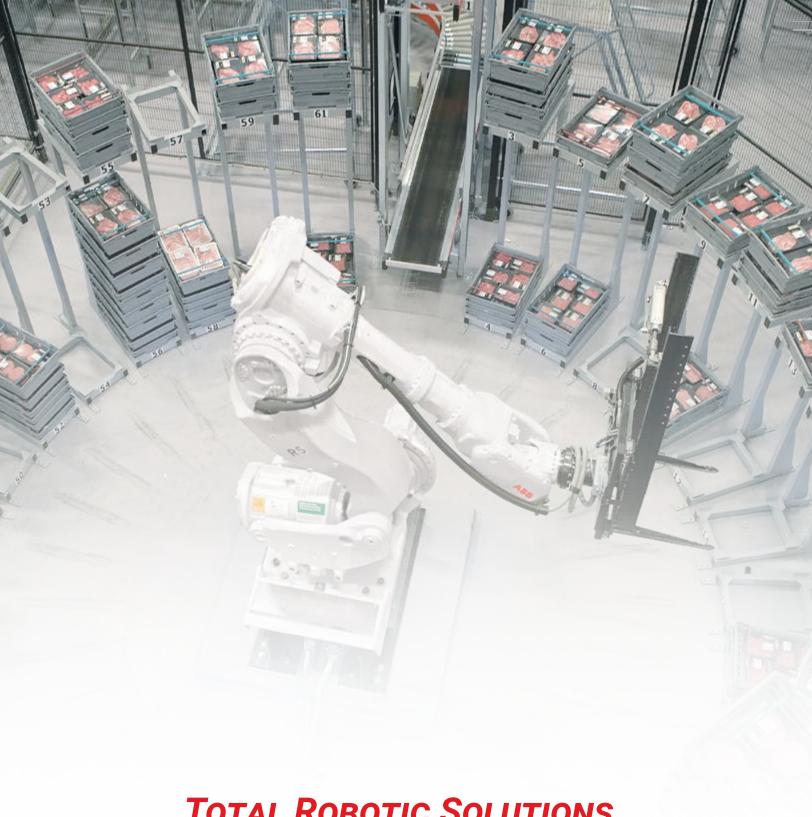

## TOTAL ROBOTIC SOLUTIONS.

## A Full Line of Industrial Robotics

Whether you are packaging, palletizing, handling materials, performing assembly operations or machine tending, Power/mation has the solution for you. Led by ABB, Power/mation offers a full line of industrial robotics including six-axis, delta, gantry, SCARA, cartesian and collaborative options.