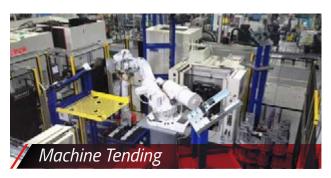

Using robots for machine tending decreases part cycle time, saving you money while ramping up productivity. The process of feeding parts in and out allows the operation to be ready as soon as the current cycle is complete. Using a robot also removes the operator from potentially dangerous work environments.