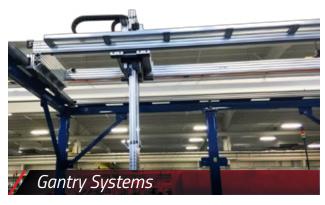

When an application spans a large area, a gantry solution may be the best option. From belt-driven or rack and pinion, to small tabletop or large material handling systems – we have solutions to serve you. Power/mation can provide fully installed systems, or the gantry robot to be installed with your existing control solution.