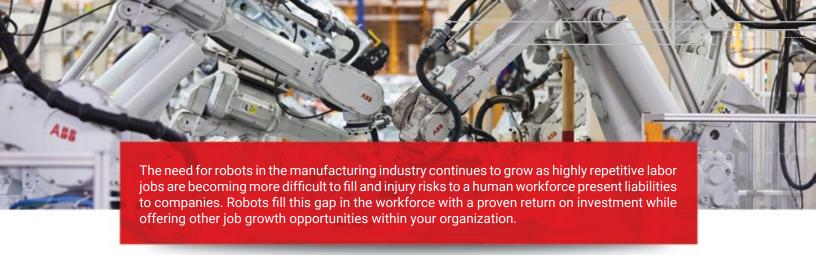

Using robots for machine tending decreases part cycle time, saving you money while ramping up productivity. The process of feeding parts in and out allows the operation to be ready as soon as the current cycle is complete. Using a robot also removes the operator from potentially dangerous work environments.

Using robotics for assembly eliminates repetitive tasks allowing personnel to work on more delicate and demanding tasks. Robots can also reduce unwanted repetitive motion injuries and will maximize work cell uptime to increase productivity. You can expect more consistent cycle rates and better product consistency.