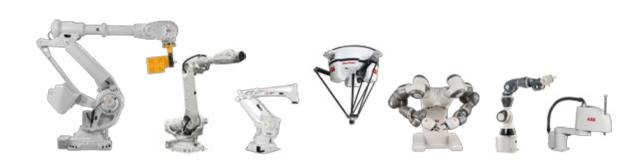

## A Full Line of Industrial Robotics

Whether you are packaging, palletizing, handling materials, performing assembly operations or machine tending, Power/mation has the solution for you. Led by ABB, Power/mation offers a full line of industrial robotics including six-axis, delta, gantry, SCARA, cartesian and collaborative options.

## ABB

- Multiple Six-Axis Variants
  - IRB 8700
  - IRB 6700
  - IRB 460 • and More
- Delta
- IRB 360 FlexPicker®
- Collaborative
- YuMi®
- Single-arm Yumi®
- SCARA
  - IRB 910SC

- Collaborative Robots
- Three product series available
- High payload model available
- Vision guided
- Force torque sensing