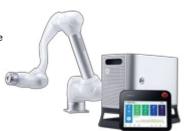

## ABB

- Multiple Six-Axis Variants
  - IRB 8700
  - IRB 6700
  - IRB 460 • and More
- Delta
- IRB 360 FlexPicker®
- Collaborative
- YuMi®
- Single-arm Yumi®
- SCARA
  - IRB 910SC

- Collaborative Robots
- Three product series available
- High payload model available
- Vision guided
- Force torque sensing

ABB's offering of control pendants is designed to suit both the experienced technician and those who have little to no experience in operating industrial robots. The pendants are easy to use and ergonomically crafted to be comfortable with easily accessible emergency stops.