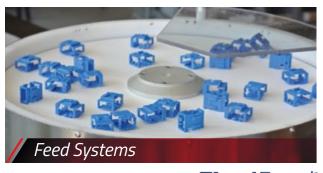

A flexible feed system that works through combining actuation of servomotors and an impulse generator. Once bulk components lie on feeder surface with the right orientation, the vision system can locate them and send coordinates to the robot for pick up. Product changes can be made in a matter of seconds without any difficulty.