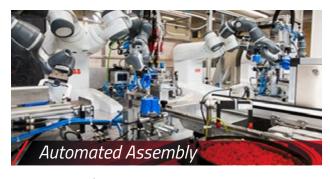

Using robotics for assembly eliminates repetitive tasks allowing personnel to work on more delicate and demanding tasks. Robots can also reduce unwanted repetitive motion injuries and will maximize work cell uptime to increase productivity. You can expect more consistent cycle rates and better product consistency.