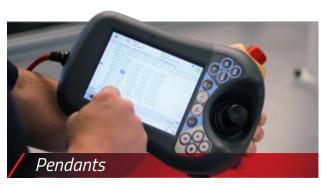

ABB's offering of control pendants is designed to suit both the experienced technician and those who have little to no experience in operating industrial robots. The pendants are easy to use and ergonomically crafted to be comfortable with easily accessible emergency stops.