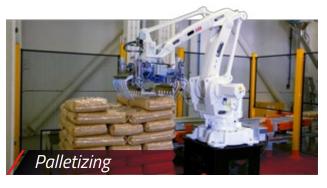

Robotic palletizing allows you to keep your product lines moving, while at the same time reducing potential workplace injury risks. Using robots to unload full pallets will also be a valuable way to increase productivity and protect your workers. Power/mation has complete turnkey solutions for both robotics and machine safety.