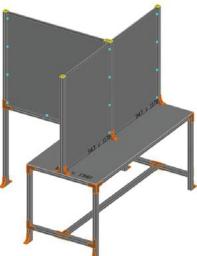

## Custom Options Available

Power/mation Solutions Group has capabilities to create custom barriers to your specification. Custom options can be quoted in as little as 48 hours. Options include:

- Unique fencing profiles to suit all spaces
- Clear or solid color polycarbonate panel material
- Full-color screen printed panels
- Full-color custom decals
- Other accessories such as wheels, carry handles and sliding doors
- Full solutions to monitor building occupant capacity