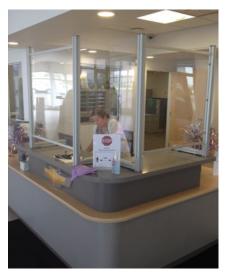

## **Protective Barrier Solutions**

As state governments relax requirements to stay at home amid the COVID-19 pandemic, it is the duty of businesses and public establishments to maintain safe environments for their employees, customers and community. Power/mation now offers a standard selection of pre-assembled temporary barriers for rapid deployment.

Barriers are assembled in the USA with high strength aluminum and plexiglass components. The in-stock styles below are available to ship within three business days from our Pewaukee, Wisconsin location. Fully custom barriers are also available to order from Power/mation Solutions Group.