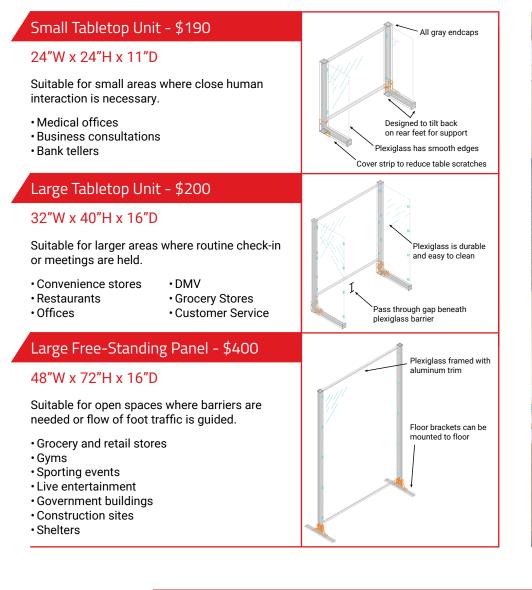

## **Protective Barrier Solutions**

As state governments relax requirements to stay at home amid the COVID-19 pandemic, it is the duty of businesses and public establishments to maintain safe environments for their employees, customers and community. Power/mation now offers a standard selection of pre-assembled temporary barriers for rapid deployment.

Barriers are assembled in the USA with high strength aluminum and plexiglass components. The in-stock styles below are available to ship within three business days from our Pewaukee, Wisconsin location. Fully custom barriers are also available to order from Power/mation Solutions Group.