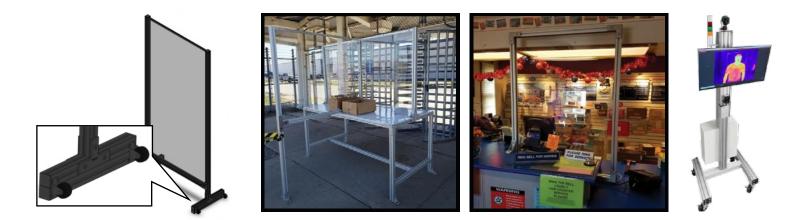

## **Protective Barrier Solutions**

As state governments relax requirements to stay at home amid the COVID-19 pandemic, it is the duty of businesses and public establishments to maintain safe environments for their employees, customers and community. Power/mation now offers a standard selection of pre-assembled temporary barriers for rapid deployment.

Barriers are assembled in the USA with high strength aluminum and plexiglass components. The in-stock styles below are available to ship within three business days from our Pewaukee, Wisconsin location. Fully custom barriers are also available to order from Power/mation Solutions Group.

## Custom Options Available

Power/mation Solutions Group has capabilities to create custom barriers to your specification. Custom options can be quoted in as little as 48 hours. Options include:

- Unique fencing profiles to suit all spaces
- Clear or solid color polycarbonate panel material
- Full-color screen printed panels
- Full-color custom decals
- Other accessories such as wheels, carry handles and sliding doors
- Full solutions to monitor building occupant capacity