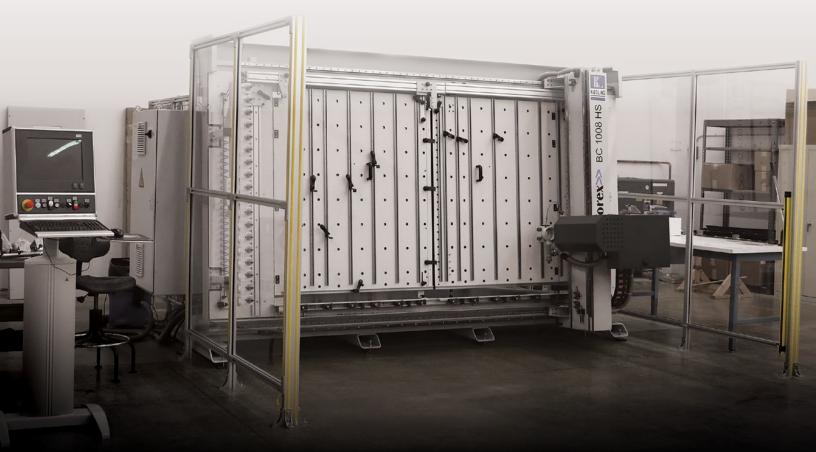

# **Custom Enclosure Modification**

Gone are the days of meticulously preparing enclosures by hand. With CNC capability now in-house, the Power/mation Solutions Group has slashed lead times considerably. The use of modern CAD programming allows for intricate and accurate panel modifications, from low volume applications to standardizing multiple panels for an OEM.

The cutting-edge machinery gives us the ability to cut, drill and tap nearly any material including steel, stainless steel, aluminum and non-metallics. The Perforex CNC system was designed to harmonize with Power/mation's entire enclosure offering and we are pleased to pass the advantage to you.

The Power/mation Solutions Group workshop is located in St. Paul, Minnesota at our corporate headquarters. To tour the space and see the extent of our capabilities, contact your local Power/mation Sales Representative.