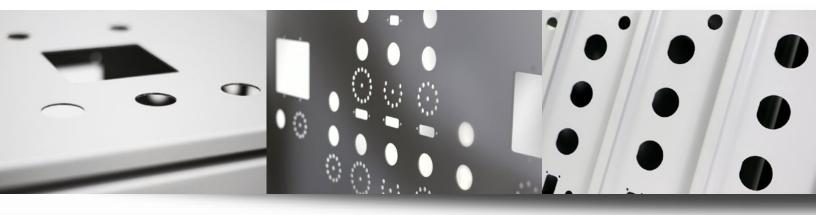

# **Custom Enclosure Modification**

Gone are the days of meticulously preparing enclosures by hand. With CNC capability now in-house, the Power/mation Solutions Group has slashed lead times considerably. The use of modern CAD programming allows for intricate and accurate panel modifications, from low volume applications to standardizing multiple panels for an OEM.

The cutting-edge machinery gives us the ability to cut, drill and tap nearly any material including steel, stainless steel, aluminum and non-metallics. The Perforex CNC system was designed to harmonize with Power/mation's entire enclosure offering and we are pleased to pass the advantage to you.