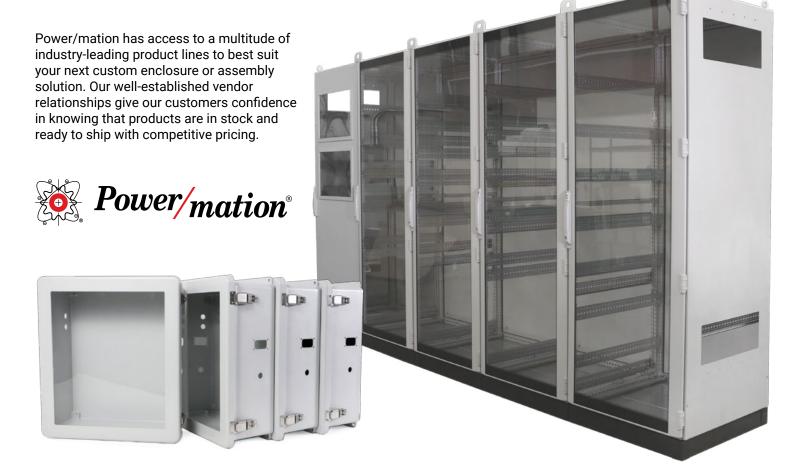

# Kits & Assemblies

The Power/mation Solutions Group offers a broad portfolio of services beyond enclosure cutting to ease your workflow. Our team manages everything from large-scale enclosure assembly to small-scale custom cordset production. Each kit or custom assembly is designated with a unique part number to ease the ordering and receipt process for our customers. Examples of custom offerings include:

- Din Rail Assemblies
- Cable Assemblies
- Mounting Assemblies
- Graphic Overlays
- Large Scale Assemblies
- Built-to-Order Kits
- Custom Marking

- Bus Bar Assemblies

*Power/mation Vendor Partnership* 