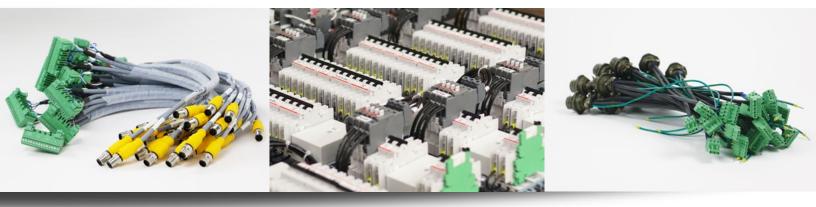

# Kits & Assemblies

The Power/mation Solutions Group offers a broad portfolio of services beyond enclosure cutting to ease your workflow. Our team manages everything from large-scale enclosure assembly to small-scale custom cordset production. Each kit or custom assembly is designated with a unique part number to ease the ordering and receipt process for our customers. Examples of custom offerings include:

- Din Rail Assemblies
- Cable Assemblies
- Mounting Assemblies
- Graphic Overlays
- Large Scale Assemblies
- Built-to-Order Kits
- Custom Marking

- Bus Bar Assemblies

*Power/mation Vendor Partnership* 