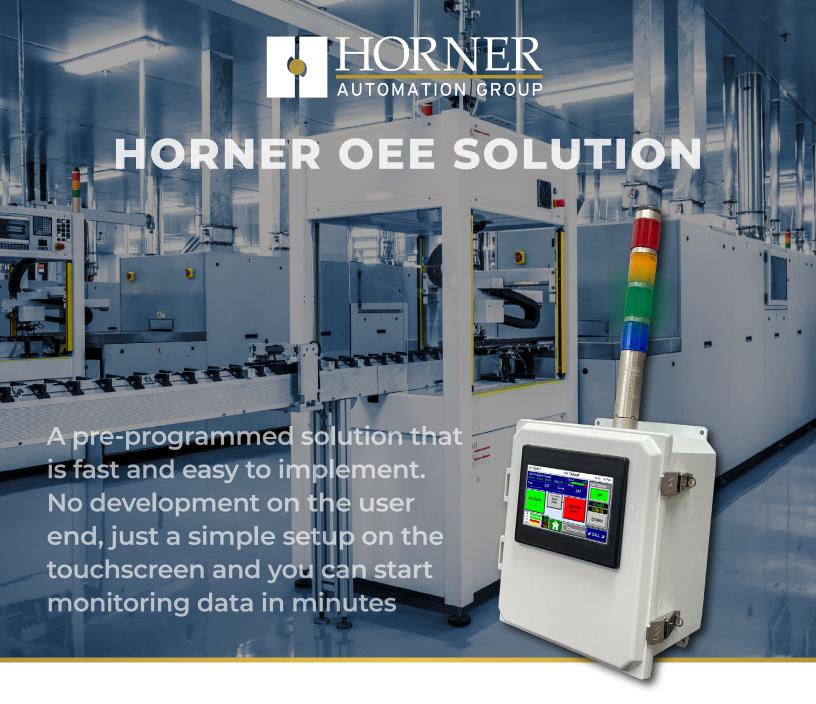

# HORNER OEE SOLUTION

Monitor Any Machine...Any Process...Anywhere

# A Pre-Programmed Solution that is Quick and Simple to Set Up