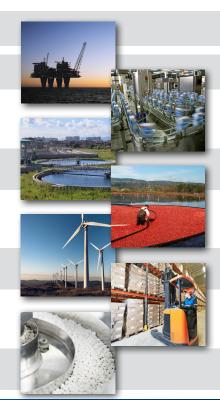

## WHERE CAN I USE OEE?

Oil & Gas - Gather data from remote locations.

**Manufacturing** - Send OEE data to corporate headquarters and the cloud for data analytics, improvements and predictive maintenance.

Water/Wastewater - Efficient remote site monitoring.

**Food & Beverage** - Enable track and trace, path to continual improvement, Real Time adjustments.

**Power Utility** - Virtually instant data reporting from remote locations.

**Logistics** - Send vast amounts of data to corporate central locations and cloud for big data analytics.

**Medical Manufacturing** - improve the quality of their products along with improving their production operations.