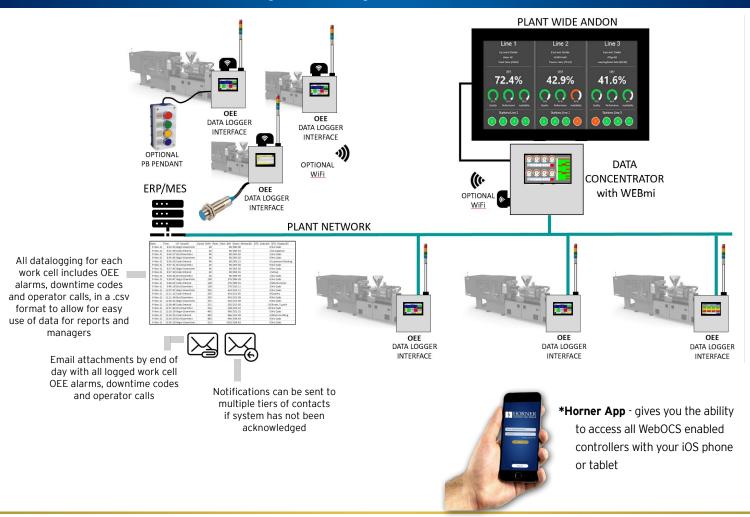

# COMPLETE SOLUTION

Remote tools are available for management visibility of all work cells being monitored for OEE. These tools include datalogs and dedicated management screens independent of operator screens. Management screens include shift, day, week and even monthly production information.

## **REPORTS - SMART OEE ON EVERY PROCESS:**

- Log production data that is immediately available to every user on your network
- Instantly generate data to use for reports for a process, area, plant, division or your entire enterprise
- Collect OEE data and alarms, downtime reason codes and operator calls
- Data to create custom dashboards and reports, and export files exactly how you want them

## **RESULTS - IMPROVEMENT AT EVERY LEVEL:**

- Single source of data detailed, accurate, timely and precise
- Operators Meet production targets by improving focus and quicker reaction to down events
- Supervisors Set shift targets using data to analyze and be proactive
- Leadership Launch projects, set goals and compare investments with results

## Optional -

**WebMI** - provides remote visibility and accessibility to data, allowing management to monitor operations hourly, daily, weekly and/or monthly