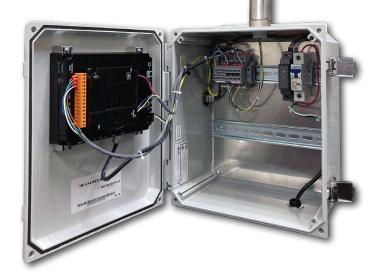

**XL Series EXLW** - connectivity (WiFi/Ethernet), manual operator input via HMI

**Horner Bundle** - packaged together with powerblock and protective enclosure

**Tower Light** - signal system for Good / Caution / Alarm / Call - viewable from a distance

**USB Port & Ethernet Port** - panel mounted options to be available for external data collection

## Optional -

**WebMI** - provides remote visibility and accessibility to data, allowing management to monitor operations hourly, daily, weekly and/or monthly