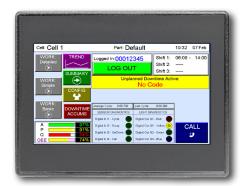

# COMPLETE SOLUTION

Remote tools are available for management visibility of all work cells being monitored for OEE. These tools include datalogs and dedicated management screens independent of operator screens. Management screens include shift, day, week and even monthly production information.

## **REPORTS - SMART OEE ON EVERY PROCESS:**

- Log production data that is immediately available to every user on your network
- Instantly generate data to use for reports for a process, area, plant, division or your entire enterprise
- Collect OEE data and alarms, downtime reason codes and operator calls
- Data to create custom dashboards and reports, and export files exactly how you want them

## **RESULTS - IMPROVEMENT AT EVERY LEVEL:**

- Single source of data detailed, accurate, timely and precise
- Operators Meet production targets by improving focus and quicker reaction to down events
- Supervisors Set shift targets using data to analyze and be proactive
- Leadership Launch projects, set goals and compare investments with results